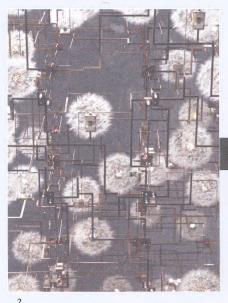

## Best In Show

Our selection of the best designs exhibited at Design Shanghai 2015

- 1 Shan Shui chair in elm and white porcelain by Hai Chen, exhibited by Blue Shanghai White blueshanghaiwhite.com
- 2 Detail of Fragile Future III by Studio Drift, exhibited by Carpenters Workshop carpentersworkshopgallery.com
- 3 Olympia side box table in warm grey by Nika Zupanc, exhibited by Sé se-london.com
- 4 Aura Blue hand-knotted silk rug by Janis Provisor and Brad Davis, exhibited by Fort Street Studio fortstreetstudio.com
- 5 A selection of new products by Frank Chou Design Studio frankchou.com
- 6 Contemporary art and design from Design MVW design-mvw.com
- 7 Zhoujie Zhang's Heart chair, exhibited by Gallery ALL gallery-all.com
- 8 Bai Chandeliers II and III designed by Neri&Hu for Parachilna, exhibited by Design Republic www.thedesignrepublic.com
- 9 Inner Visions Mountains and Seas, the Luan Pheonix by Guo Bin, exhibited by Xin Dong Cheng Space for Contemporary Art chengxindong.com
- 10 Bodil chairs by Francis Sultana, exhibited by David Gill Galleries davidgillgalleries.com