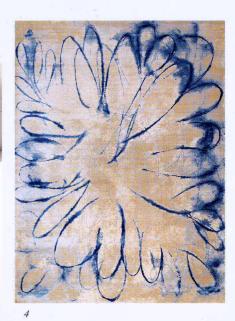

## Best In Show

Our selection of the best designs exhibited at Design Shanghai 2015

- 1 Shan Shui chair in elm and white porcelain by Hai Chen, exhibited by Blue Shanghai White blueshanghaiwhite.com
- 2 Detail of Fragile Future III by Studio Drift, exhibited by Carpenters Workshop carpentersworkshopgallery.com
- 3 Olympia side box table in warm grey by Nika Zupanc, exhibited by Sé se-london.com
- 4 Aura Blue hand-knotted silk rug by Janis Provisor and Brad Davis, exhibited by Fort Street Studio fortstreetstudio.com
- 5 A selection of new products by Frank Chou Design Studio frankchou.com
- 6 Contemporary art and design from Design MVW design-mvw.com
- 7 Zhoujie Zhang's Heart chair, exhibited by Gallery ALL gallery-all.com
- 8 Bai Chandeliers II and III designed by Neri&Hu for Parachilna, exhibited by Design Republic www.thedesignrepublic.com
- 9 Inner Visions Mountains and Seas, the Luan Pheonix by Guo Bin, exhibited by Xin Dong Cheng Space for Contemporary Art chengxindong.com
- 10 Bodil chairs by Francis Sultana, exhibited by David Gill Galleries davidgillgalleries.com